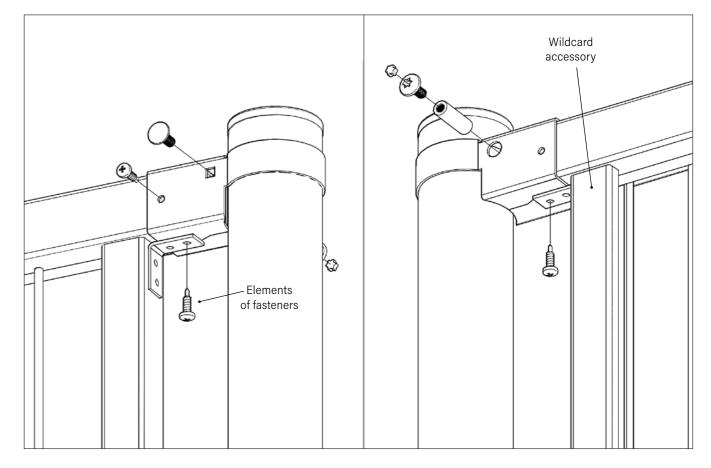

## Wildcard accessory

Install the attachment to make a special-width panel and bolt the assembly to the post attachment.