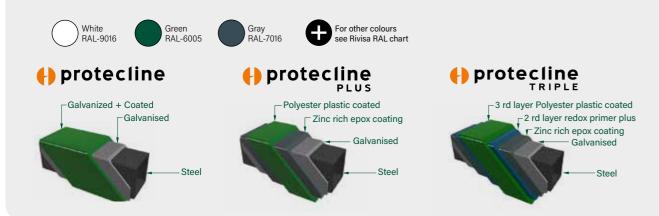

### **Anticorrosion coating**

All the materials of system are hot dip galvanised and plastic coated with Rivisa® Protecline anticorrosion coating system.

- Minimum thickness: 100 microns
- Option of applying the Rivisa® Protecline Plus plastic coating, which prolongs the useful life of the materials
- Option of applying the Rivisa<sup>®</sup> Protecline Plus triple plastic coating, which prolongs the useful life of the materials
- Available in several colours from the Rivisa RAL chart. Colours: