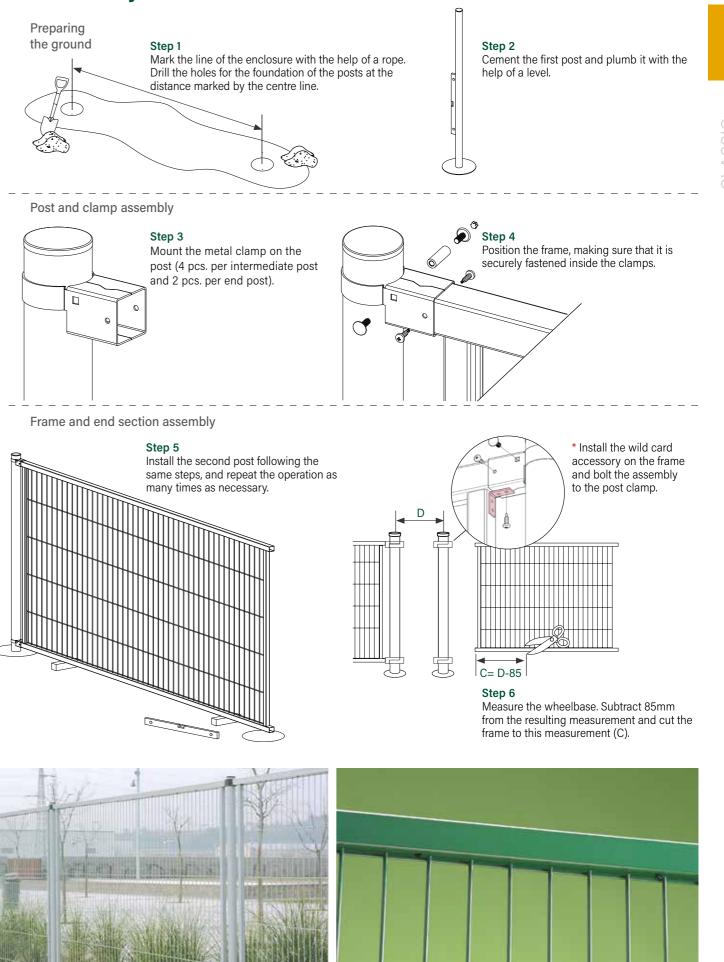

## Assembly manual

97

## **Application places**

THE STEPPED SECTION AND THE SLOPING SECTION • The fastening between post and frame is made using metal

straps manufactured from sheets 1.5 mm thick that give it a robust aesthetic and are discreet at the same time.

# CLASSIC<sup>®</sup> SYSTEM

- Non-removable safety bolt system that offers a perfect technical solution with a high level of aesthetics.
- The strap model alone can provide changes in direction at different angles, slopes and stepped sections without the need for welds.

### **Round post**

The connection between the post and the frame is made with 1.5mm-thick sheet metal clamps, which offer a robust but discrete appearance.

| ROUND POST CONNECTION SYSTEM<br>APPLICATION |                                     |  |  |  |
|---------------------------------------------|-------------------------------------|--|--|--|
| APPLICATION                                 | Ø60mm round posts                   |  |  |  |
| MATERIAL                                    | Metal clamps made of 1.5mm-         |  |  |  |
| WAILNAL                                     | thick galvanised sheet metal.       |  |  |  |
|                                             | The clamps are plasticised with     |  |  |  |
| FINISHING                                   | Rivisa's Protecline coating system, |  |  |  |
|                                             | in the same colour as the gate.     |  |  |  |
| COMPOSITION                                 | Clamp + Bolts and screws            |  |  |  |

## Wildcard accessory

Install the attachment to make a special-width panel and bolt the assembly to the post attachment.