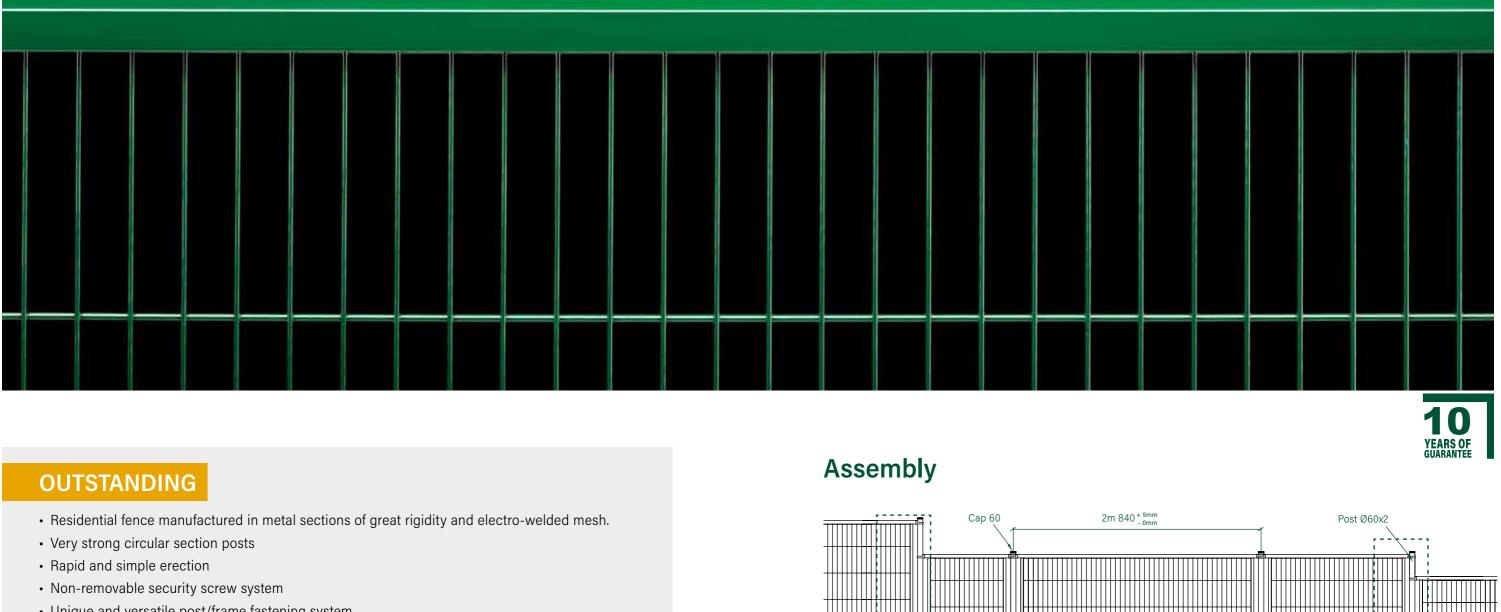

# CLASSIC<sup>®</sup> SYSTEM

- Non-removable safety bolt system that offers a perfect technical solution with a high level of aesthetics.
- The strap model alone can provide changes in direction at different angles, slopes and stepped sections without the need for welds.

### PANEL

- Panel made of 40x40x1.5 horizontal sections and 30x30x1.5 vertical sections, with 300x55 electro-welded mesh, Vertical wire diameter 5mm and horizontal wire diameter 6mm
- Rapid assembly without welding