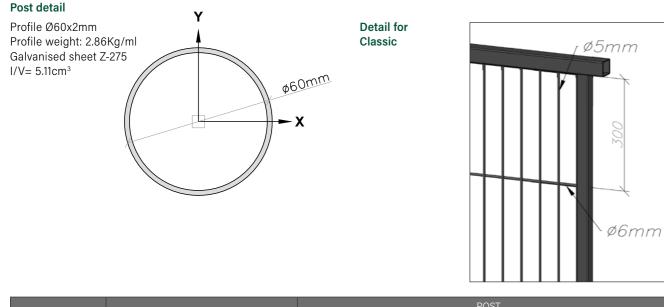

### POST AND ACCESORIES

- Ø60x2mm steel sheet posts, depending on height
- Polypropylene cap which will not degrade in harsh weather

### PANEL

- Panel made of 40x40x1.5 horizontal sections and 30x30x1.5 vertical sections, with 300x55 electro-welded mesh, Vertical wire diameter 5mm and horizontal wire diameter 6mm
- Rapid assembly without welding

### **Round post**

The connection between the post and the frame is made with 1.5mm-thick sheet metal clamps, which offer a robust but discrete appearance.

| ROUND POST CONNECTION SYSTEM<br>APPLICATION |                                     |  |  |  |
|---------------------------------------------|-------------------------------------|--|--|--|
| APPLICATION                                 | Ø60mm round posts                   |  |  |  |
| MATERIAL                                    | Metal clamps made of 1.5mm-         |  |  |  |
| WAILNAL                                     | thick galvanised sheet metal.       |  |  |  |
|                                             | The clamps are plasticised with     |  |  |  |
| FINISHING                                   | Rivisa's Protecline coating system, |  |  |  |
|                                             | in the same colour as the gate.     |  |  |  |
| COMPOSITION                                 | Clamp + Bolts and screws            |  |  |  |