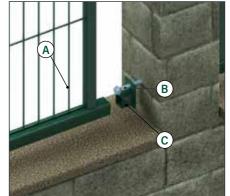

### **ANCHOR** Option of installing the fence with a

- side plate.
- A. Classic system panel
- B. Wall plate
- C. Anchor