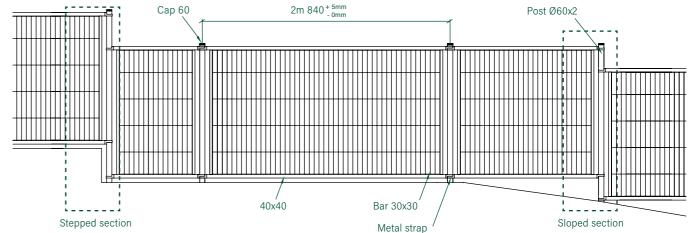

## **Application places**

THE STEPPED SECTION AND THE SLOPING SECTION • The fastening between post and frame is made using metal

straps manufactured from sheets 1.5 mm thick that give it a robust aesthetic and are discreet at the same time.

# CLASSIC<sup>®</sup> SYSTEM

- Non-removable safety bolt system that offers a perfect technical solution with a high level of aesthetics.
- The strap model alone can provide changes in direction at different angles, slopes and stepped sections without the need for welds.

| FENCE HEIGHT | PANEL  |        | POST      |                                 |            |          |
|--------------|--------|--------|-----------|---------------------------------|------------|----------|
|              |        |        | POSTE     |                                 | LENGTH     |          |
|              | LENGTH | HEIGHT | TYPE (mm) | BETWEEN SHAFTS                  | FOUNDATION | ON PLATE |
| 0m60         |        | 0m689  | Ø60x2     | 2m840 <sup>+ 5mm</sup><br>- 0mm | 1m00       | 0m75     |
| 1m00         | 2m750  | 0m989  |           |                                 | 1m30       | 1m05     |
| 1m50         |        | 1m489  |           |                                 | 1m90       | 1m55     |
| 2m00         |        | 1m889  |           |                                 | 2m25       | 1m95     |