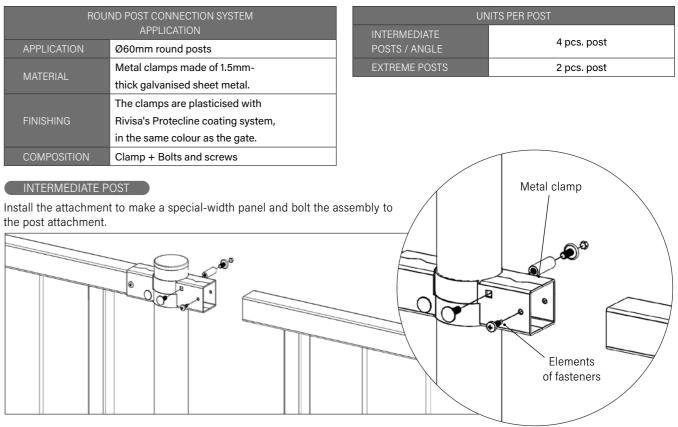

### **Round post**

The connection between the post and the frame is made with 1.5mm-thick sheet metal clamps, which offer a robust but discrete appearance.

| ROUND POST CONNECTION SYSTEM<br>APPLICATION |                                     |  |  |  |
|---------------------------------------------|-------------------------------------|--|--|--|
| APPLICATION                                 | Ø60mm round posts                   |  |  |  |
| MATERIAL                                    | Metal clamps made of 1.5mm-         |  |  |  |
| WAILNAL                                     | thick galvanised sheet metal.       |  |  |  |
|                                             | The clamps are plasticised with     |  |  |  |
| FINISHING                                   | Rivisa's Protecline coating system, |  |  |  |
|                                             | in the same colour as the gate.     |  |  |  |
| COMPOSITION                                 | Clamp + Bolts and screws            |  |  |  |