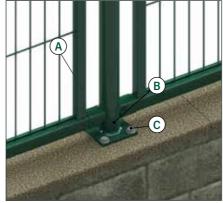

### BASE PLATE

A base plate can be used to install the posts on the concrete wall, or for fences less than 2m high. Dimensions of the plate: 120x120x8mm.

- A. Classic system post
- **B.** Base plate
- C. Anchor