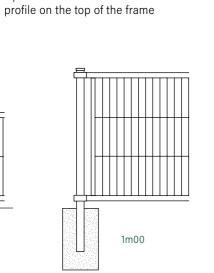

| FENCE HEIGHT | PANEL  |        | POST      |                                 |            |          |
|--------------|--------|--------|-----------|---------------------------------|------------|----------|
|              |        |        | POSTE     |                                 | LENGTH     |          |
|              | LENGTH | HEIGHT | TYPE (mm) | BETWEEN SHAFTS                  | FOUNDATION | ON PLATE |
| 0m60         |        | 0m689  | Ø60x2     | 2m840 <sup>+ 5mm</sup><br>- 0mm | 1m00       | 0m75     |
| 1m00         | 2m750  | 0m989  |           |                                 | 1m30       | 1m05     |
| 1m50         |        | 1m489  |           |                                 | 1m90       | 1m55     |
| 2m00         |        | 1m889  |           |                                 | 2m25       | 1m95     |

## **Fence height**