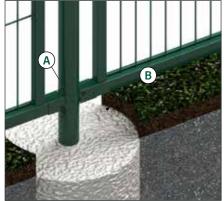

### **FOUNDATION** Post installation with concrete footings.

- A. Classic system post
- **B.** Foundation