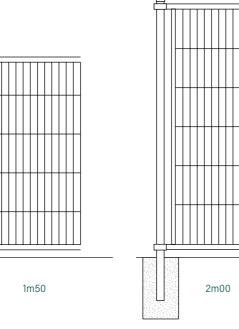

| FENCE HEIGHT | PANEL  |        | POST      |                                 |            |          |
|--------------|--------|--------|-----------|---------------------------------|------------|----------|
|              |        |        | POSTE     |                                 | LENGTH     |          |
|              | LENGTH | HEIGHT | TYPE (mm) | BETWEEN SHAFTS                  | FOUNDATION | ON PLATE |
| 0m60         |        | 0m689  | Ø60x2     | 2m840 <sup>+ 5mm</sup><br>- 0mm | 1m00       | 0m75     |
| 1m00         | 2m750  | 0m989  |           |                                 | 1m30       | 1m05     |
| 1m50         |        | 1m489  |           |                                 | 1m90       | 1m55     |
| 2m00         |        | 1m889  |           |                                 | 2m25       | 1m95     |

## **Fence height**