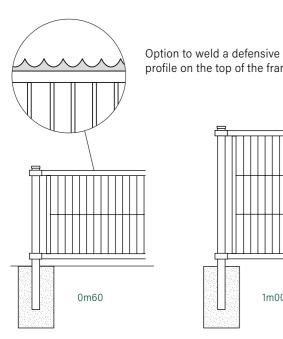

| FENCE HEIGHT | PANEL  |        | POST      |                                 |            |          |
|--------------|--------|--------|-----------|---------------------------------|------------|----------|
|              |        |        | POSTE     |                                 | LENGTH     |          |
|              | LENGTH | HEIGHT | TYPE (mm) | BETWEEN SHAFTS                  | FOUNDATION | ON PLATE |
| 0m60         |        | 0m689  | Ø60x2     | 2m840 <sup>+ 5mm</sup><br>- 0mm | 1m00       | 0m75     |
| 1m00         | 2m750  | 0m989  |           |                                 | 1m30       | 1m05     |
| 1m50         |        | 1m489  |           |                                 | 1m90       | 1m55     |
| 2m00         |        | 1m889  |           |                                 | 2m25       | 1m95     |