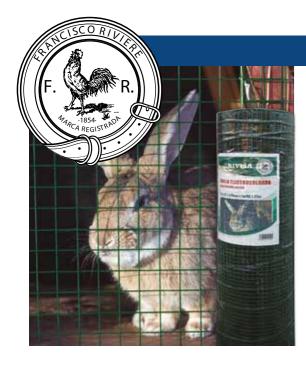

## COATED ELECTRO-WELDED MESH

- · Coated electro-welded mesh made with galvanized wire.
- The hexagonal wire mesh is suitable for farms, animal enclosures and do-ityourself market.

GREEN

Tolerance of the diameter of the wire: 5-10%