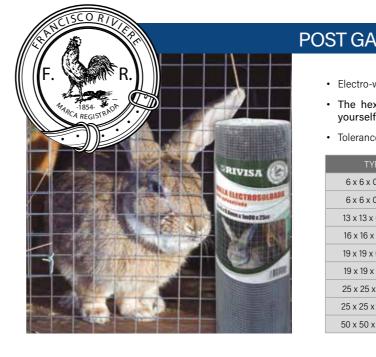

#### POST GALVANIZED ELECTRO-WELDED MESH

- Electro-welded mesh made with galvanized wire.
- The hexagonal wire mesh is suitable for farms, animal enclosures and do-ityourself market.
- Tolerance of the diameter of the wire: 5-10%