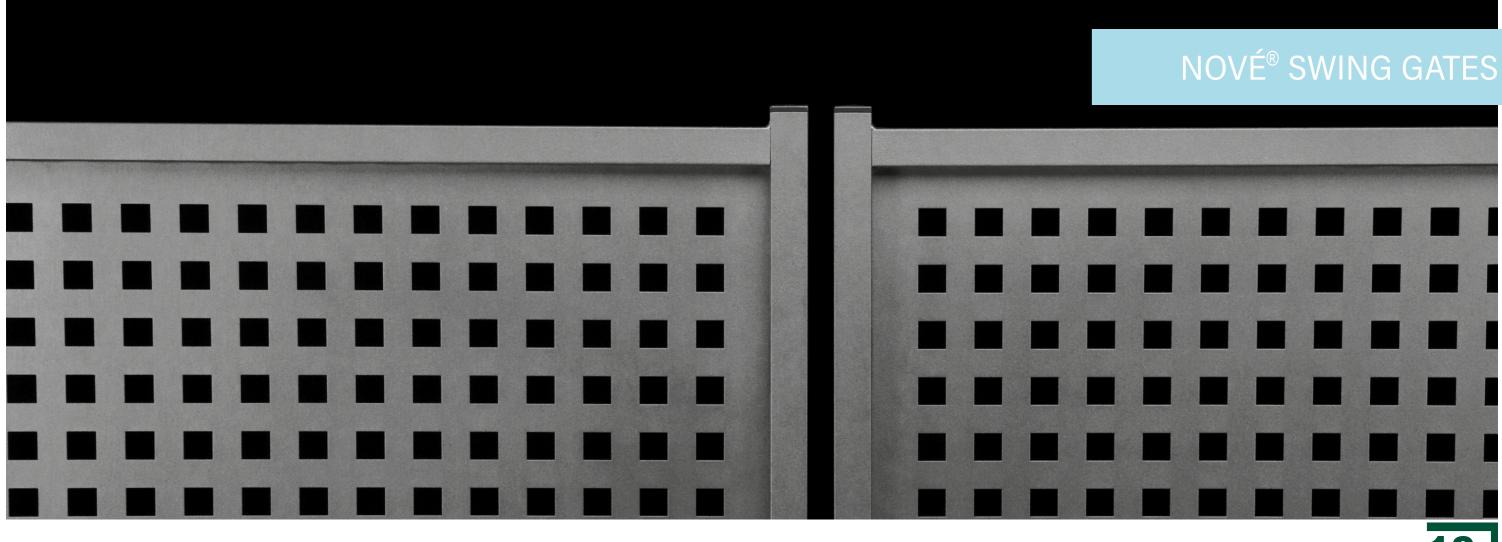

### **OUTSTANDING**

- Gates manufactured from very rigid metal sections
- Robust gate appearance
- Versatile for openings
- Perfect adjustment of the gate leaves
- High quality materials and accessories
- Locking system with anti-levering feature
- Gates approved to the CE standard

## **Technical features**

- Sheets formed by a rectangular-profile frame and a die-cut sheet measuring 30x30mm square and 1.5mm thick (see table).
- Support columns of square profile (see table).
- Adjustable hinges.