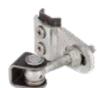

## Accessories standard swing gate

180° HINGE WITH 4-DIMENSIONAL ADJUSTMENT

Hot-dip galvanised 180° hinge with 4-dimensional adjustment. Depth, height and distance between post and gate are adjustable after installation.