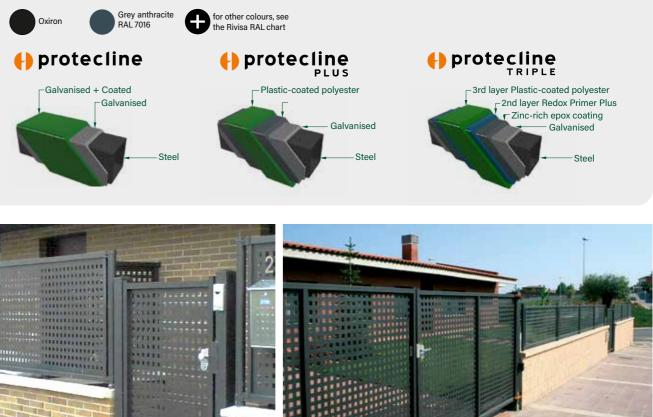

## Anticorrosion coating

All the materials of the system are hot-dip galvanised and plastic-coated with the Rivisa® Protecline anticorrosion coating system.

- Minimum thickness: 100 microns •
- •
- •
- Available in several colours from the Rivisa RAL chart. Colours:

Option of applying the Rivisa® Protecline Plus plastic coating, which prolongs the useful life of the materials Option of applying the Rivisa® Protecline Plus triple plastic coating, which prolongs the useful life of the materials