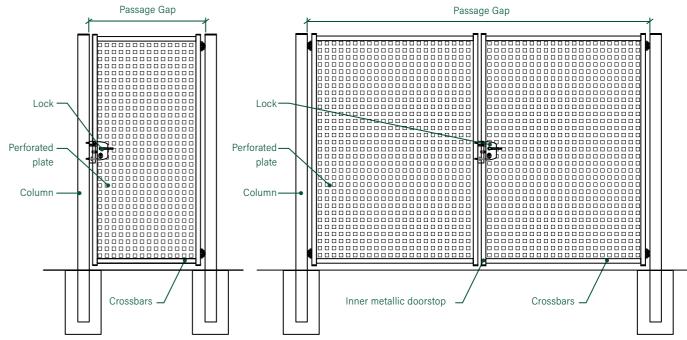

### **ONE-LEAF GATE**

Interior right opening (standard)

### **TWO-LEAF GATE**

Interior opening (standard)

## **Technical features**

- Sheets formed by a rectangular-profile frame and a die-cut sheet measuring 30x30mm square and 1.5mm thick (see table).
- Support columns of square profile (see table).
- Adjustable hinges.

- · Lock provided with an aluminum casing with the option of integrating an electric lock closing system.
- · Supplement (bayonet) for hawthorn coupled to the leaf uprights with non-removeable threaded rods