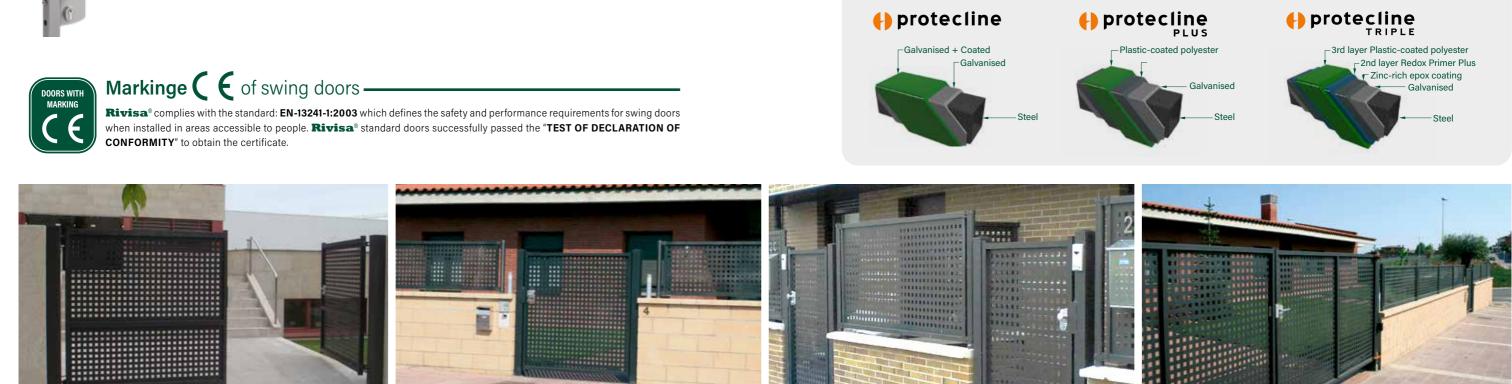

## Anticorrosion coating

All the materials of the system are hot-dip galvanised and plastic-coated with the Rivisa® Protecline anticorrosion coating system.

- Minimum thickness: 100 microns •
- •
- •
- Available in several colours from the Rivisa RAL chart. Colours:

Option of applying the Rivisa® Protecline Plus plastic coating, which prolongs the useful life of the materials Option of applying the Rivisa® Protecline Plus triple plastic coating, which prolongs the useful life of the materials