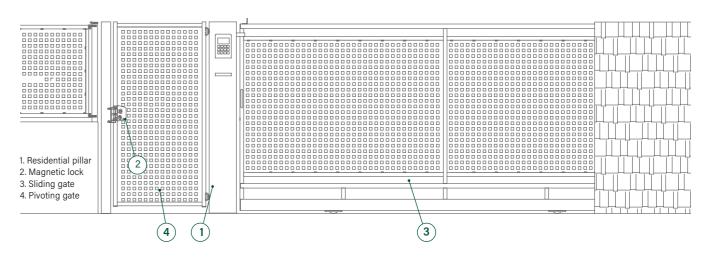

### **RESIDENTIAL KIT**

Complete installation kit for residential gates, with different combinations that allow aesthetic and functional needs to be met in residential areas. There are several combinations for the residential kit:

- **A.** Sliding gate + pedestrian access gate with magnetic lock
- B. Double leaf mechanised gate + pedestrian access gate with magnetic lock