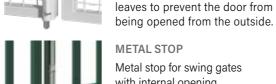

METAL BOLT

METAL STOP

Assembly consisting of a metal stop

anchored to the floor and a latch

mounted in the centre of the two

being opened from the outside.

Metal stop for swing gates

with internal opening.