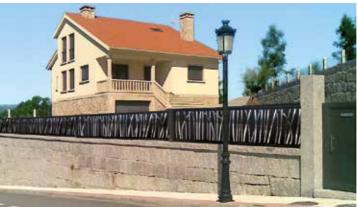

inations that allow aesthetic and functional needs to be met in residential areas. There are several combinations for the residential kit:

- A. Sliding gate + pedestrian access gate with magnetic lock
- B. Double leaf mechanised gate + pedestrian access gate with magnetic lock



### **Anticorrosion coating**

All the materials of the system are hot-dip galvanised and plastic-coated with the Rivisa® Protecline anticorrosion coating system.

- Minimum thickness: 100 microns
- Option of applying the Rivisa® Protecline Plus plastic coating, which prolongs the useful life of the materials
- Option of applying the Rivisa® Protecline Plus triple plastic coating, which prolongs the useful life of the materials
- Available in several colours from the Rivisa RAL chart. Colours:























PERIMETRER PROTECTION SYSTEMS **SWING GATES**