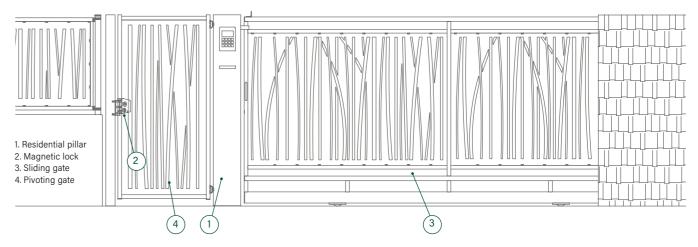

### Accessory pillar for residential complex

#### **RESIDENTIAL SET**

Complete installation kit for residential gates, with different combinations that allow aesthetic and functional needs to be met in residential areas. There are several combinations for the residential kit:

- A. Sliding gate + pedestrian access gate with magnetic lock
- B. Double leaf mechanised gate + pedestrian access gate with magnetic lock