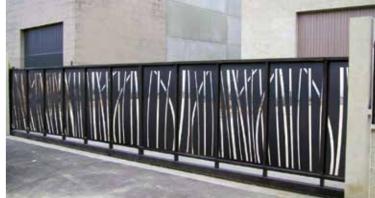

ations that allow aesthetic and functional needs to be met in residential areas. There are several combinations for the residential kit:

- A. Sliding gate + pedestrian access gate with magnetic lock
- B. Double leaf mechanised gate + pedestrian access gate with magnetic lock



### **Anticorrosion coating**

All the materials of the system are hot-dip galvanised and plastic-coated with the Rivisa® Protecline anticorrosion coating system.

- Minimum thickness: 100 microns
- Option of applying the Rivisa® Protecline Plus plastic coating, which prolongs the useful life of the materials
- Option of applying the Rivisa® Protecline Plus triple plastic coating, which prolongs the useful life of the materials
- Available in several colours from the Rivisa RAL chart. Colours:























PERIMETRER PROTECTION SYSTEMS **SWING GATES**