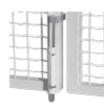

|             |        |           |           |  |
| 3m00        | 2m00   | 120    | 2000       | 3310        | 3110           |             | 2      |           |           |  |
| 4m00        | 2m00   | 145    |            | 4186        | 3986           |             |        |           |           |  |

### Accessories standard swing gate



### 180° HINGE WITH 4-DIMENSIONAL **ADJUSTMENT**

Hot-dip galvanised 180° hinge with 4-dimensional adjustment. Depth, height and distance between post and gate are adjustable after installation.



#### SECURITY LOCK

Stainless steel security lock for metal doors. The patented stainless steel anchoring system prevents the leaves from separating.



### INDUSTRIAL LOCK

Industrial lock with aluminium housing and stainless steel mechanism.



#### METAL BOLT

Assembly consisting of a metal stop anchored to the floor and a latch mounted in the centre of the two leaves to prevent the door from being opened from the outside.



#### METAL STOP

Metal stop for swing gates with internal opening.



### Markinge ( f of swing doors

Rivisa® complies with the standard: EN-13241-1:2003 which defines the safety and performance requirements for swing doors when installed in areas accessible to people. Rivisa® standard doors successfully passed the "TEST OF DECLARATION OF CONFORMITY" to obtain the certificate.





### Accessory pillar for residential complex

#### **RESIDENTIAL SET**

Complete installation kit for residential gates, with different combinations that allow aesthetic and functional needs to be met in residential areas. The