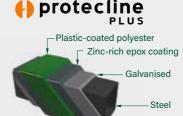

### **Anticorrosion coating**

All the materials of the system are hot-dip galvanised and plastic-coated with the Rivisa® Protecline anticorrosion coating system.

- Minimum thickness: 100 microns
- Option of applying the Rivisa® Protecline Plus plastic coating, which prolongs the useful life of the materials
- Option of applying the Rivisa® Protecline Plus triple plastic coating, which prolongs the useful life of the materials
- Available in several colours from the Rivisa RAL chart. Colours: