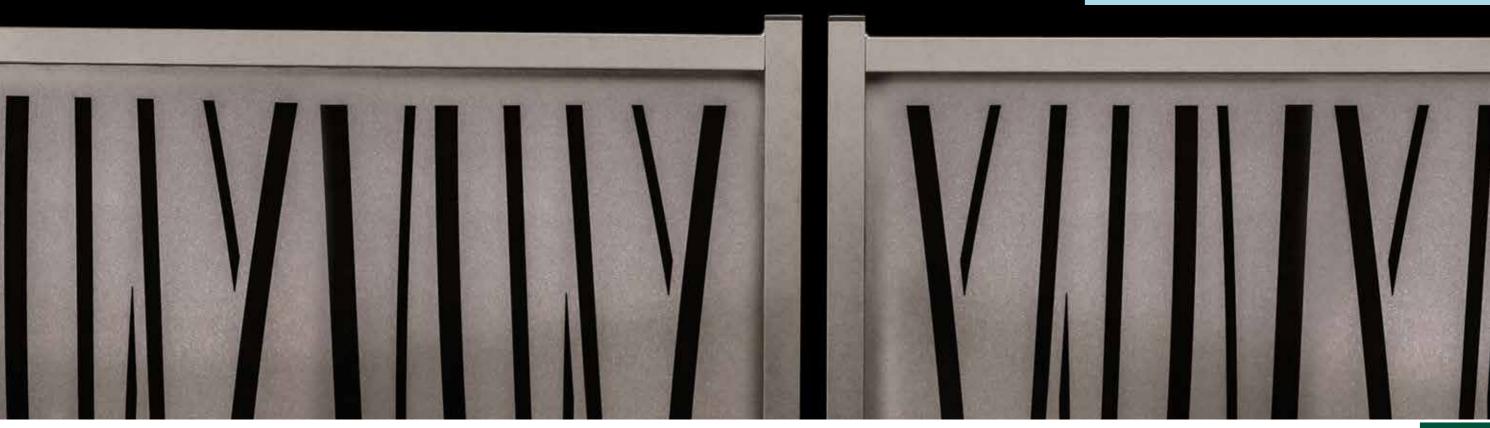

### **Technical features**

- The leaves consist of a rectangular profile frame and die-cut sheet metal in the style of the Nove Nat gate and WEIGH
- 1.5mm (see table).
- Square profile support columns (see table).
- · Adjustable hinges.

- · Lock provided with an aluminium housing with the option of integrating an electric lock locking system.
- · Bayonet for thorn attached to the uprights of the leaf with nondetachable Threaded rods.

| DESCRIPTION |        | WEIGHT | HEIGHT(mm) | TOTAL WIDTH | PASSAGE<br>GAP | COLUMNS     | NO. OF | BARS      | CROSSBARS |  |
|-------------|--------|--------|------------|-------------|----------------|-------------|--------|-----------|-----------|--|
| LENGTH      | HEIGHT | (Kg)   |            | (mm)        | (mm)           | (mm)        | LEAVES | (mm)      | (mm)      |  |
| 1m00        | 1m50   | 27     | 1470       | 1259        | 1059           | - 100x100x2 | 1      | 60x40x1.5 | 60x40x1.5 |  |
|             | 2m00   | 36     |            |             |                |             |        |           |           |  |
| 3m00        | 2m00   | 120    | 2000       | 3310        | 3110           |             | 2      |           |           |  |
| 4m00        | 2m00   | 145    |            | 4186        | 3986           |             |        |           |           |  |