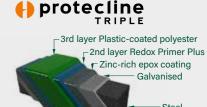

### **Anticorrosion coating**

All the materials of the system are hot-dip galvanised and plastic-coated with the Rivisa® Protecline anticorrosion coating system.

- Minimum thickness: 100 microns
- Option of applying the Rivisa® Protecline Plus plastic coating, which prolongs the useful life of the materials
- Option of applying the Rivisa® Protecline Plus triple plastic coating, which prolongs the useful life of the materials
- Available in several colours from the Rivisa RAL chart. Colours: