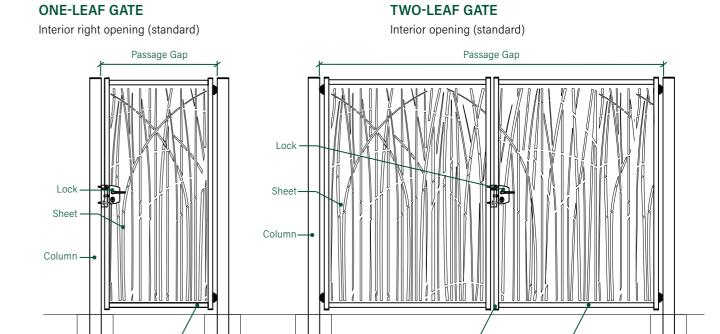

# **Assembly**

Crossbars

Inner metallic doorstop

Crossbars

186

187

189

| DESCRIPTION |        | WEIGHT | HEIGHT(mm) | TOTAL WIDTH | PASSAGE<br>GAP | COLUMNS     | NO. OF | BARS      | CROSSBARS |  |
|-------------|--------|--------|------------|-------------|----------------|-------------|--------|-----------|-----------|--|
| LENGTH      | HEIGHT | (Kg)   |            | (mm)        | (mm)           | (mm)        | LEAVES | (mm)      | (mm)      |  |
| 1m00        | 1m50   | 27     | 1470       | 1259        | 1059           | - 100x100x2 | 1      | 60x40x1.5 | 60x40x1.5 |  |
|             | 2m00   | 36     |            |             |                |             |        |           |           |  |
| 3m00        | 2m00   | 120    | 2000       | 3310        | 3110           |             | 2      |           |           |  |
| 4m00        | 2m00   | 145    |            | 4186        | 3986           |             |        |           |           |  |