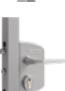

#### SECURITY LOCK

Stainless steel security lock for metal doors. The patented stainless steel anchoring system prevents the leaves from separating.