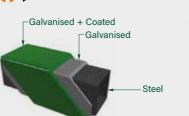

### **Anticorrosion coating**

All the materials of the system are hot-dip galvanised and plastic-coated with the Rivisa® Protecline anticorrosion coating system.

- Minimum thickness: 100 microns
- Option of applying the Rivisa® Protecline Plus plastic coating, which prolongs the useful life of the materials
- Option of applying the Rivisa® Protecline Plus triple plastic coating, which prolongs the useful life of the materials
- Available in several colours from the Rivisa RAL chart. Colours: