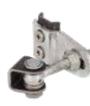

### 180° HINGE WITH 4-DIMENSIONAL **ADJUSTMENT**

Hot-dip galvanised 180° hinge with 4-dimensional adjustment. Depth, height and distance between post and gate are adjustable after installation.