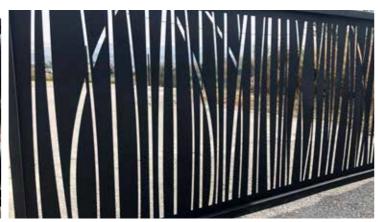

# **OUTSTANDING**

- Gates manufactured of very rigid metal section
- Robust gate appearance
- Versatile for openings
- Perfect adjustment of the gate leaves
- High quality materials and accessories
- Locking system with anti-levering feature
- Gates approved to the CE standard

### **Technical features**

- The leaves consist of a rectangular profile frame and die-cut sheet metal in the style of the Nove Nat gate and WEIGH
- 1.5mm (see table).
- Square profile support columns (see table).
- · Adjustable hinges.