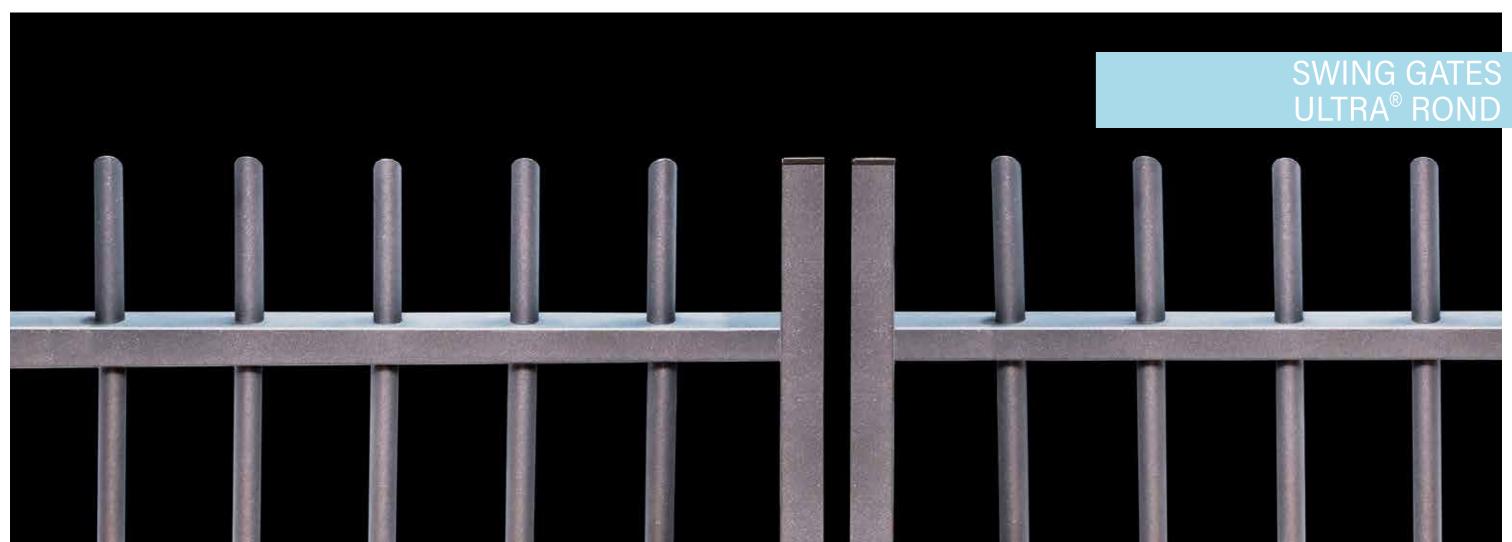

### **Technical features**

- Leaves consisting of rectangular profile frame and bars, Ø25mm.
- Square profile support columns (see table).
- Adjustable hinges that allow enhanced adjustment of the door.

| DESCI  | DESCRIPTION |      | WEIGHT HEIGHT (Kg) (mm) | TOTAL WIDTH<br>(Mm) | PASSAGE<br>GAP | COLUMNS<br>(mm) | NO. OF<br>LEAVES | PROFILE<br>BARS<br>(mm) | BARS<br>(mm) | CROSSBARS (mm) |
|--------|-------------|------|-------------------------|---------------------|----------------|-----------------|------------------|-------------------------|--------------|----------------|
| LENGTH | HEIGHT (Kg) | (mm) |                         |                     |                |                 |                  |                         |              |                |
| 1m00   | 1m50        | 27   | 1470                    | 1252                | 1165           | 100x100x2       | 1                | Ø25x1.5                 | 60x40x1.5    | 60x40x1.5      |
| 111100 | 2m00        | 36   |                         |                     |                |                 |                  |                         |              |                |
| 3m00   | 2m00        | 122  | 2000                    | 3310                | 3110           |                 | 2                |                         |              |                |
| 4m00   | 2m00        | 148  |                         | 4151                | 3951           |                 |                  |                         |              |                |