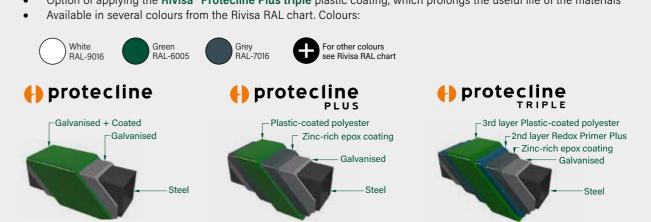

### **Anticorrosion coating**

All the materials of the system are hot-dip galvanised and plastic-coated with the **Rivisa® Protecline** anticorrosion coating system.

- Minimum thickness: 100 microns
- Option of applying the Rivisa® Protecline Plus plastic coating, which prolongs the useful life of the materials
- Option of applying the Rivisa® Protecline Plus triple plastic coating, which prolongs the useful life of the materials