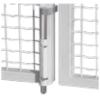

#### METAL BOLT

Assembly consisting of a metal stop anchored to the floor and a latch mounted in the centre of the two leaves to prevent the door from being opened from the outside.