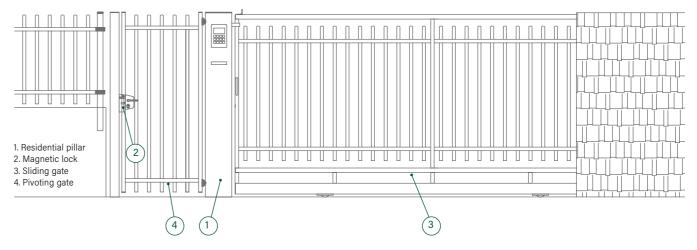

### **Accesory pillar for residential complex**

#### RESIDENTIAL SET

Complete installation kit for residential gates, with different combinations that allow aesthetic and functional needs to be met in residential areas. There are several combinations for the residential kit:

- A. Sliding gate + pedestrian access gate with magnetic lock
- B. Double leaf mechanised gate + pedestrian access gate with magnetic lock