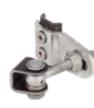

### 180° HINGE WITH 4-DIMENSIONAL ADJUSTMENT

Hot-dip galvanised 180° hinge with 4-dimensional adjustment. Depth, height and distance between post and gate are adjustable after installation.