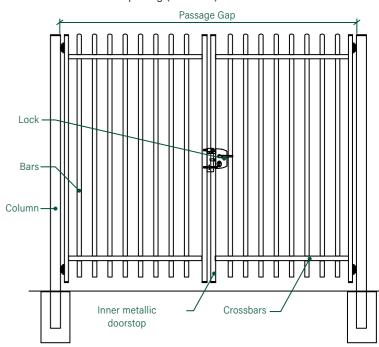

### **TWO-LEAF GATE**

Interior opening (standard)

stations gardens houses stations exhibitions

PERIMETRER PROTECTION SYSTEMS

### **Technical features**

- Leaves consisting of rectangular profile frame and bars, Ø25mm.
- Square profile support columns (see table).
- Adjustable hinges that allow enhanced adjustment of the door.

| • | Lock  | titted  | with | stainless | steel | box | and | stainless | stee |
|---|-------|---------|------|-----------|-------|-----|-----|-----------|------|
|   | mouth | etail). |      |           |       |     |     |           |      |

### SECURITY LOCK

Stainless steel security lock for metal doors. The patented stainless steel anchoring system prevents the leaves from separating.

#### METAL BOLT

Assembly consisting of a metal stop anchored to the floor and a latch mounted in the centre of the two leaves to prevent the door from being opened from the outside.