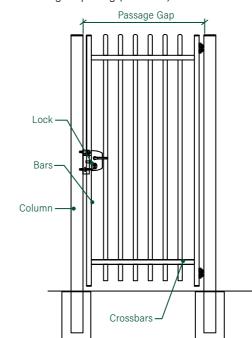

# **Assembly**

**ONE-LEAF GATE** 

Interior right opening (standard)

### **Technical features**

- Leaves consisting of rectangular profile frame and bars, Ø25mm.
- Square profile support columns (see table).
- Adjustable hinges that allow enhanced adjustment of the door.

| • | Lock  | titted  | with | stainless | steel | box | and | stainless | stee |
|---|-------|---------|------|-----------|-------|-----|-----|-----------|------|
|   | mouth | etail). |      |           |       |     |     |           |      |

### SECURITY LOCK

Stainless steel security lock for metal doors. The patented stainless steel anchoring system prevents the leaves from separating.

#### METAL BOLT

Assembly consisting of a metal stop anchored to the floor and a latch mounted in the centre of the two leaves to prevent the door from being opened from the outside.

#### METAL STOP

Metal stop for swing gates with internal opening.