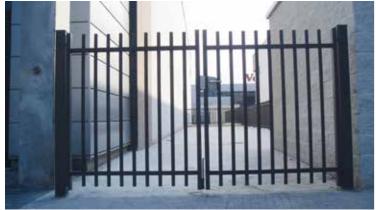

### **TWO-LEAF GATE**

Interior opening (standard)

stations gardens houses stations exhibitions

PERIMETRER PROTECTION SYSTEMS

### **Technical features**

- Leaves consisting of rectangular profile frame and bars, Ø25mm.
- Square profile support columns (see table).
- Adjustable hinges that allow enhanced adjustment of the door.