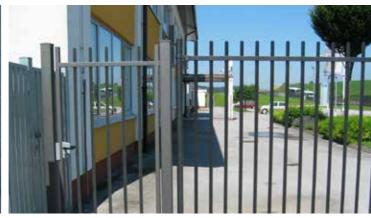

# **Assembly**

**ONE-LEAF GATE** 

Interior right opening (standard)

### **Technical features**

- Leaves consisting of rectangular profile frame and bars, Ø25mm.
- Square profile support columns (see table).
- Adjustable hinges that allow enhanced adjustment of the door.