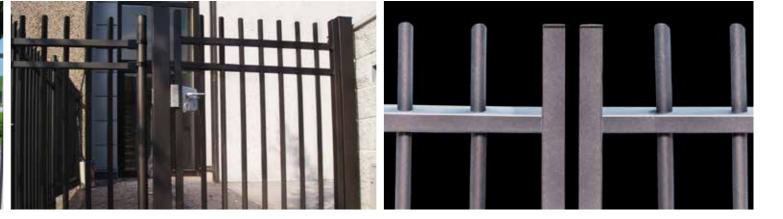

### **Technical features**

- Leaves consisting of rectangular profile frame and bars, Ø25mm.
- Square profile support columns (see table).
- Adjustable hinges that allow enhanced adjustment of the door.

### SECURITY LOCK

Stainless steel security lock for metal doors. The patented stainless steel anchoring system prevents the leaves from separating.

#### METAL BOLT

Assembly consisting of a metal stop anchored to the floor and a latch mounted in the centre of the two leaves to prevent the door from being opened from the outside.