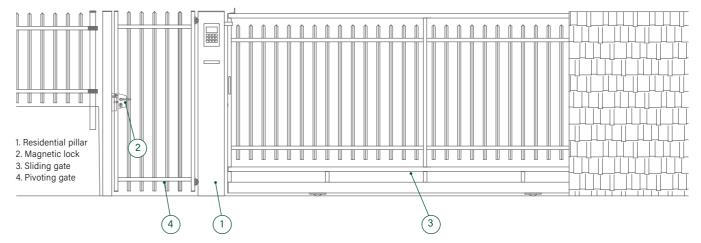

### **Accesory pillar for residential complex**

#### **RESIDENTIAL SET**

Complete installation kit for residential gates, with different combinations that allow aesthetic and functional needs to be met in residential areas. There are several combinations for the residential kit:

- A. Sliding gate + pedestrian access gate with magnetic lock
- B. Double leaf mechanised gate + pedestrian access gate with magnetic lock