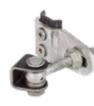

#### 180° HINGE WITH 4-DIMENSIONAL **ADJUSTMENT**

Hot-dip galvanised 180° hinge with 4-dimensional adjustment. Depth, height and distance between post and gate are adjustable after installation.