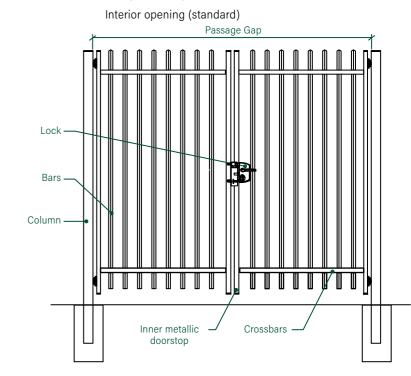

### **Technical features**

- Leaves consisting of rectangular profile frame and 25x25mm
- · Square profile support columns (see table).
- Adjustable hinges that allow enhanced adjustment of the door.
- · Lock provided with stainless steel box and stainless steel mouthpiece (see detail).
- · Bayonet for thorns attached to the uprights of the leaf with Threaded rods that cannot be disassembled.

|  | DESCRIPTION |        | WEIGHT | HEIGHT | TOTAL WIDTH | PASSAGE<br>GAP | COLUMNS     | NO. OF | PROFILE<br>BARS | BARS          | CROSSBARS |  |
|--|-------------|--------|--------|--------|-------------|----------------|-------------|--------|-----------------|---------------|-----------|--|
|  | LENGTH      | HEIGHT | (Kg)   | (mm)   | (Mm)        | (mm)           | (mm)        | LEAVES | (mm)            | (mm)          | (mm)      |  |
|  | 1m00        | 1m50   | 27     | 2000   | 1252        | 1165           | - 100x100x2 | 1      | 25x25x1.5       | 60x40<br>x1.5 | 60x40x1.5 |  |
|  |             | 2m00   | 36     |        |             |                |             |        |                 |               |           |  |
|  | 3m00        | 2m00   | 122    |        | 3 310       | 3110           |             | 2      |                 |               |           |  |
|  | 4m00        | 2m00   | 148    |        | 4151        | 3951           |             |        |                 |               |           |  |