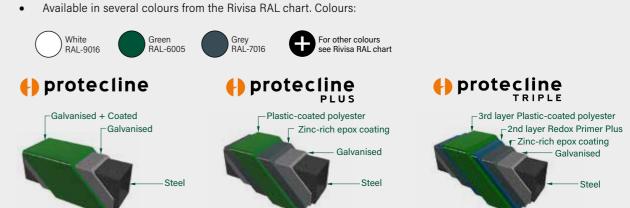

### **Anticorrosion coating**

All the materials of the system are hot-dip galvanised and plastic-coated with the Rivisa® Protecline anticorrosion coating system.

- Minimum thickness: 100 microns
- Option of applying the Rivisa® Protecline Plus plastic coating, which prolongs the useful life of the materials
- Option of applying the Rivisa® Protecline Plus triple plastic coating, which prolongs the useful life of the materials