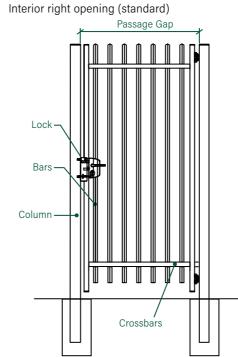

### **Technical features**

- Leaves consisting of rectangular profile frame and 25x25mm
- · Square profile support columns (see table).
- Adjustable hinges that allow enhanced adjustment of the door.
- · Lock provided with stainless steel box and stainless steel mouthpiece (see detail).
- · Bayonet for thorns attached to the uprights of the leaf with Threaded rods that cannot be disassembled.

|  | DESCRIPTION |        | WEIGHT | HEIGHT | TOTAL WIDTH | PASSAGE<br>GAP | COLUMNS     | NO. OF | PROFILE<br>BARS | BARS          | CROSSBARS |  |
|--|-------------|--------|--------|--------|-------------|----------------|-------------|--------|-----------------|---------------|-----------|--|
|  | LENGTH      | HEIGHT | (Kg)   | (mm)   | (Mm)        | (mm)           | (mm)        | LEAVES | (mm)            | (mm)          | (mm)      |  |
|  | 1m00        | 1m50   | 27     | 2000   | 1252        | 1165           | - 100x100x2 | 1      | 25x25x1.5       | 60x40<br>x1.5 | 60x40x1.5 |  |
|  |             | 2m00   | 36     |        |             |                |             |        |                 |               |           |  |
|  | 3m00        | 2m00   | 122    |        | 3 310       | 3110           |             | 2      |                 |               |           |  |
|  | 4m00        | 2m00   | 148    |        | 4151        | 3951           |             |        |                 |               |           |  |