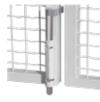

#### SECURITY LOCK

Stainless steel security lock for metal doors. The patented stainless steel anchoring system prevents the leaves from separating.