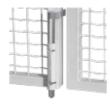

#### METAL BOLT

Assembly consisting of a metal stop anchored to the floor and a latch mounted in the centre of the two leaves to prevent the door from being opened from the outside.