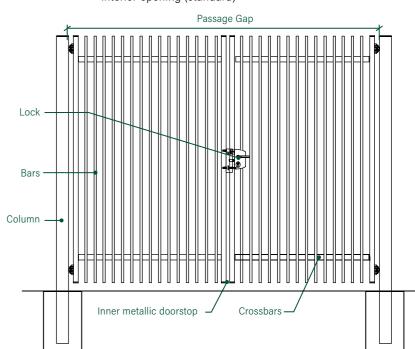

### **TWO-LEAF GATE**

Interior opening (standard)

198 PERIMETRER PROTECTION SYSTEMS SWING GATES

### **Technical features**

- · Leaves consisting of rectangular profile frame and bars, 50X10mm.
- · Square profile support columns (see table).
- Adjustable hinges that allow enhanced adjustment of the door.
- · Lock provided with stainless steel box and stainless steel mouth-plug (see detail).
- · Bayonet for thorn fitted to the uprights of the leaf with nondetachable threaded rods.