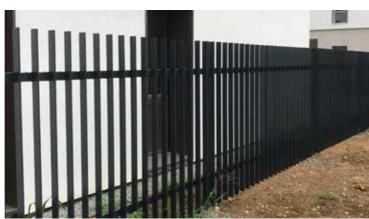

# **OUTSTANDING**

- Gates manufactured from very rigid metal sections
- Complete Flater gate system
- Versatile for openings
- Perfect adjustment of the gate leaves
- High quality materials and accessories
- Locking system with anti-levering feature
- Gates approved to the CE standard

### **Technical features**

- · Leaves consisting of rectangular profile frame and bars, 50X10mm.
- · Square profile support columns (see table).
- Adjustable hinges that allow enhanced adjustment of the door.
- · Lock provided with stainless steel box and stainless steel mouth-plug (see detail).
- · Bayonet for thorn fitted to the uprights of the leaf with nondetachable threaded rods.