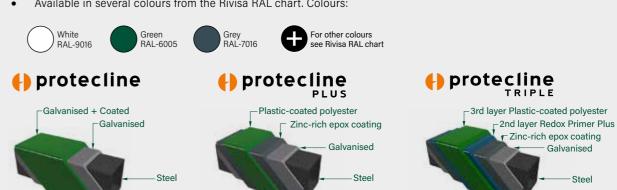

### **Anticorrosion coating**

All the materials of the system are hot-dip galvanised and plastic-coated with the Rivisa® Protecline anticorrosion coating system.

- Minimum thickness: 100 microns
- Option of applying the Rivisa® Protecline Plus plastic coating, which prolongs the useful life of the materials
- Option of applying the Rivisa® Protecline Plus triple plastic coating, which prolongs the useful life of the materials
- Available in several colours from the Rivisa RAL chart. Colours: