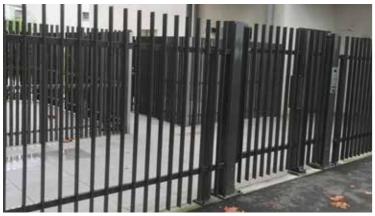

# **OUTSTANDING**

- Gates manufactured from very rigid metal sections
- Complete Flater gate system
- Versatile for openings
- Perfect adjustment of the gate leaves
- High quality materials and accessories
- Locking system with anti-levering feature
- Gates approved to the CE standard

### **Technical features**

- · Leaves consisting of rectangular profile frame and bars, 50X10mm.
- · Square profile support columns (see table).
- Adjustable hinges that allow enhanced adjustment of the door.
- · Lock provided with stainless steel box and stainless steel mouth-plug (see detail).
- · Bayonet for thorn fitted to the uprights of the leaf with nondetachable threaded rods.