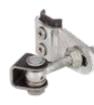

### 180° HINGE WITH 4-DIMENSIONAL **ADJUSTMENT**

Hot-dip galvanised 180° hinge with 4-dimensional adjustment. Depth, height and distance between post and gate are adjustable after installation.