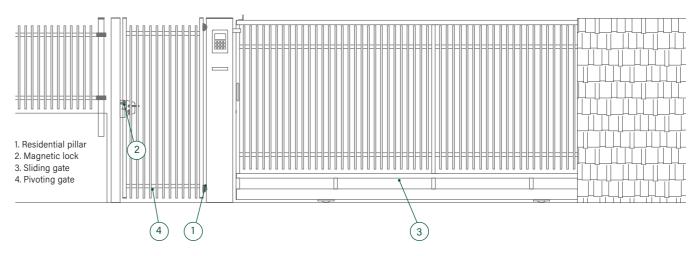

# **Accesory pillar for residential complex RESIDENTIAL SET**

Complete installation kit for residential gates, with different combinations that allow aesthetic and functional needs to be met in residential areas. There are several combinations for the residential kit:

- A. Sliding gate + pedestrian access gate with magnetic lock
- B. Double leaf mechanised gate + pedestrian access gate with magnetic lock