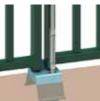

| 2      |                 |           |           |
|    | 4m00        | 2m00   | 148    |        | 4151       | 3951           |           |        |                 |           |           |

### Accessories standard swing gate



### 180° HINGE WITH 4-DIMENSIONAL **ADJUSTMENT**

Hot-dip galvanised 180° hinge with 4-dimensional adjustment. Depth, height and distance between post and gate are adjustable after installation.



#### SECURITY LOCK

stainless steel mechanism.

Stainless steel security lock for metal doors. The patented stainless steel anchoring system prevents the leaves from separating.





#### METAL BOLT

Assembly consisting of a metal stop anchored to the floor and a latch mounted in the centre of the two leaves to prevent the door from being opened from the outside.



#### METAL STOP

Metal stop for swing gates with internal opening.



200

## Markinge ( f of swing doors

Rivisa® complies with the standard: EN-13241-1:2003 which defines the safety and performance requirements for swing doors when installed in areas accessible to people. Rivisa® standard doors successfully passed the "TEST OF DECLARATION OF CONFORMITY" to obtain the certificate.





# **Accesory pillar for residential complex RESIDENTIAL SET**

Complete installation kit for residential gates, with different combinations that allow aesthetic and functional needs to be met in residential areas. There are several combinations for the residential kit:

- A. Sliding gate + pedestrian access gate with magnetic lock
- B. Double leaf mechanised gate + pedestrian access gate with magnetic loc