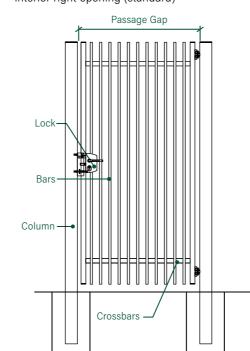

# **Assembly**

**ONE-LEAF GATE** Interior right opening (standard)

### **Technical features**

- · Leaves consisting of rectangular profile frame and bars, 50X10mm.
- · Square profile support columns (see table).
- Adjustable hinges that allow enhanced adjustment of the door.
- · Lock provided with stainless steel box and stainless steel mouth-plug (see detail).
- · Bayonet for thorn fitted to the uprights of the leaf with nondetachable threaded rods.