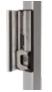

#### SECURITY LOCK

stainless steel mechanism.

Stainless steel security lock for metal doors. The patented stainless steel anchoring system prevents the leaves from separating.