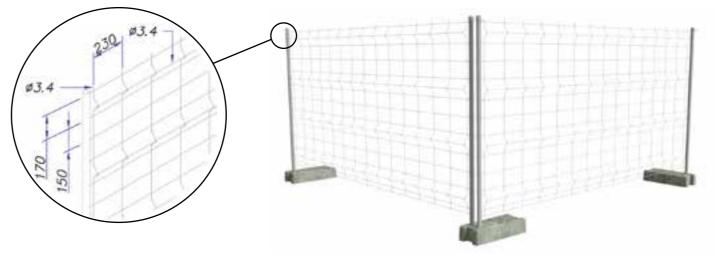

#### **FEATURES**

- Lightweight reinforced fence measuring 2.00 m in height and 3.50 m in width, made with Ø3.4 mm wire and featuring 4 longitudinal folds that provide greater rigidity and durability. Assembly is simple thanks to the integrated fastening ring.
- Applications: recommended for areas where a lightweight and manageable fence is required. It can be used in both urban and industrial applications and is suitable for fairs, conferences, and sporting events.

| PANEL HEIGHT    | LENGTH        | NOMINAL HEIGHT* |
|-----------------|---------------|-----------------|
|                 | 3m50          | 2m00            |
| WIRE DIAMETER   | VERTICAL      | HORIZONTAL      |
|                 | 3,4mm         | 3,4mm           |
| N°. OF FOLDS    | 4 uds.        |                 |
| POST Ø X LENGTH | 40mm x 1900mm |                 |
| MESH SIZE       | 150x230mm     |                 |
| WEIGHT          | 10 Kg         |                 |
|                 |               |                 |