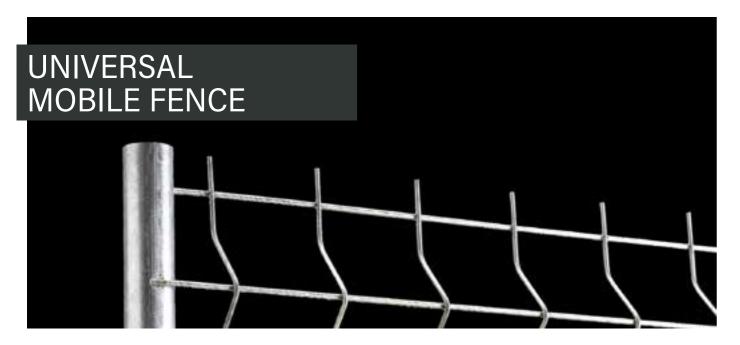

#### The range includes five models:

Universal Mobile Fence rigidity provided by folded panels

Quattro Tubi Mobile Fence high resistance, suitable for large-scale construction

Lightweight Mobile Fence reduced-weight structure for easier handling

#### **FEATURES**

258

- Universal mobile fence measuring 2.00 m in height and 3.50 m in width, with a panel folded longitudinally to provide greater rigidity and the distinctive 3D effect of this fence.
   Assembly is simple thanks to the integrated fastening ring.
- Applications: public and private construction sites, fairs, exhibitions, traffic control, and signage..