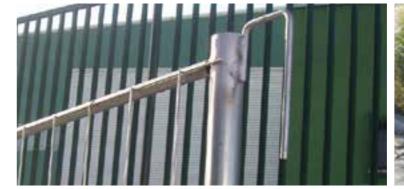

## SECURITY CLAMP

Connection of the frames with a security clamp and an indestructible screw.

Possibility to fix a reinforcing bar.

## SECURITY BRACING BAR

262

Bracing bar to reinforce stability, along with a tightening clamp with a screw.