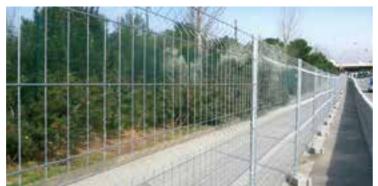

# **Technical features**

Mobile fences of ferver satile, durable, and easy-to-assemble solutions for temporary enclosures at construction sites, events, and transit areas.Their robust design allows for efficient transport and quick installation in various environments. Available in multiple models, they adapt to a wide range of security and control needs.

#### The range includes five models:

Universal Mobile Fence rigidity provided by folded panels

Quattro Tubi Mobile Fence high resistance, suitable for large-scale construction

Lightweight Mobile Fence reduced-weight structure for easier handling