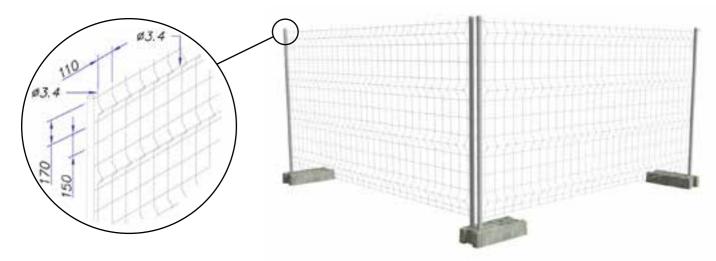

#### **FEATURES**

258

- Universal mobile fence measuring 2.00 m in height and 3.50 m in width, with a panel folded longitudinally to provide greater rigidity and the distinctive 3D effect of this fence.
   Assembly is simple thanks to the integrated fastening ring.
- Applications: public and private construction sites, fairs, exhibitions, traffic control, and signage..

|                 | LENGTH        | NOMINAL LIFTOLITY |
|-----------------|---------------|-------------------|
| PANEL HEIGHT    | LENGTH        | NOMINAL HEIGHT*   |
|                 | 3m50          | 2m00              |
| WIRE DIAMETER   | VERTICAL      | HORIZONTAL        |
|                 | 3,40mm        | 3,40mm            |
| Nº. OF FOLDS    | 4 uds.        |                   |
| POST Ø X LENGTH | 40mm x 1900mm |                   |
| MESH SIZE       | 150 x 110mm   |                   |
| WEIGHT          | 12 Kg         |                   |

The actual height of the fence varies depending on the length of the Ø40 mm posts.