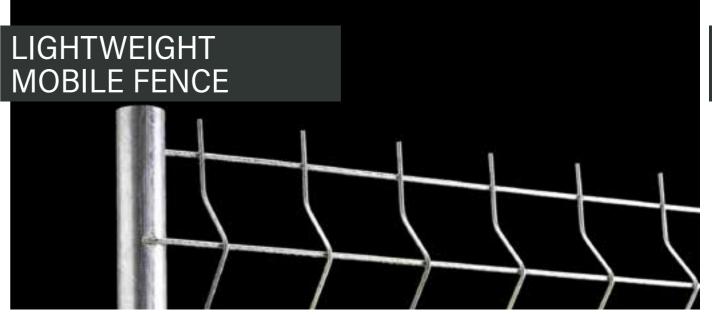

#### **FEATURES**

- Lightweight reinforced fence measuring 2.00 m in height and 3.50 m in width, made with Ø3.4 mm wire and featuring 4 longitudinal folds that provide greater rigidity and durability. Assembly is simple thanks to the integrated fastening ring.
- Applications: recommended for areas where a lightweight and manageable fence is required. It can be used in both urban and industrial applications and is suitable for fairs, conferences, and sporting events.