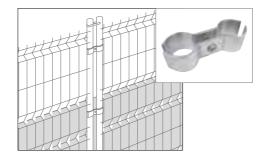

## SECURITY CLAMP

Connection of the frames with a security clamp and an indestructible screw.

Possibility to fix a reinforcing bar.