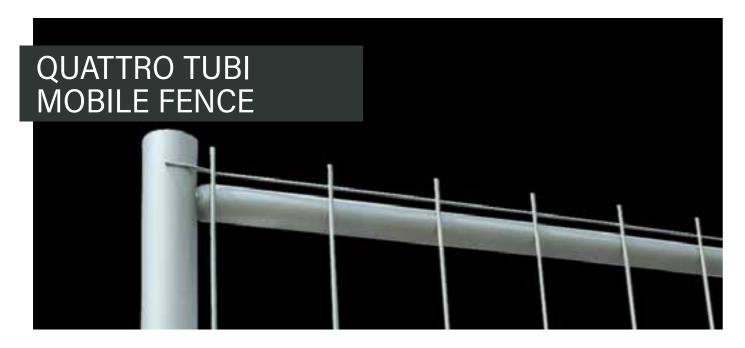

#### **FEATURES**

260

- Fence measuring 2.00 m in height and 3.50 m in width, made with horizontal tubes of Ø20 mm to improve the frame's strength and resistance.
- Assembly is simple thanks to the integrated fastening ring.
- Applications: this is the most durable mobile fence model and is particularly suited for large urban construction projects and situations requiring a high level of robustness.

| PANEL HEIGHT      | LENGTH        | NOMINAL HEIGHT* |
|-------------------|---------------|-----------------|
|                   | 3m50          | 2m00            |
| WIRE DIAMETER     | VERTICAL      | HORIZONTAL      |
|                   | 3,40mm        | 3,40mm          |
| HORIZONTAL POST Ø | 20mm          |                 |
| POST Ø X LENGTH   | 40mm x 1900mm |                 |
| MESH SIZE         | 300 x 110mm   |                 |
| WEIGHT            | 18 Kg         |                 |

The actual height of the fence varies depending on the length of the Ø40 mm posts.