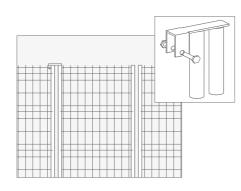

## SECURITY CLAMP

Connection of the frames with a security clamp and an indestructible screw.

Possibility to fix a reinforcing bar.