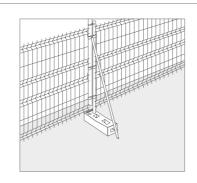

## SECURITY BRACING BAR

262

Bracing bar to reinforce stability, along with a tightening clamp with a screw.