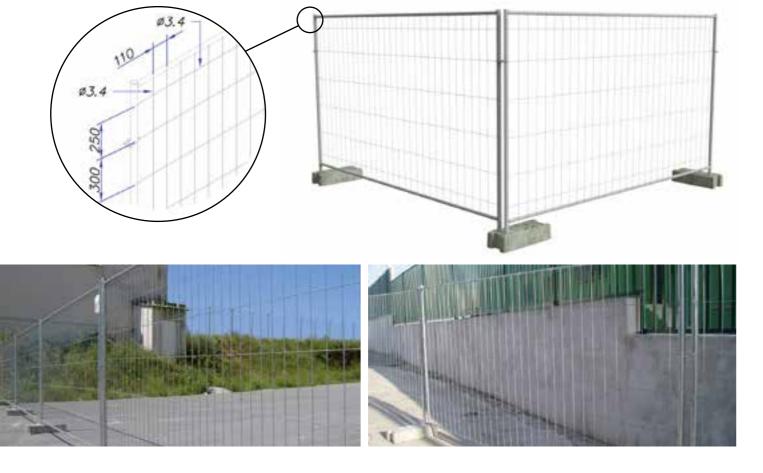

#### **FEATURES**

258

- Universal mobile fence measuring 2.00 m in height and 3.50 m in width, with a panel folded longitudinally to provide greater rigidity and the distinctive 3D effect of this fence.
   Assembly is simple thanks to the integrated fastening ring.
- Applications: public and private construction sites, fairs, exhibitions, traffic control, and signage..

|                 | LENGTH        | NOMINAL LIFTOLITY |
|-----------------|---------------|-------------------|
| PANEL HEIGHT    | LENGTH        | NOMINAL HEIGHT*   |
|                 | 3m50          | 2m00              |
| WIRE DIAMETER   | VERTICAL      | HORIZONTAL        |
|                 | 3,40mm        | 3,40mm            |
| Nº. OF FOLDS    | 4 uds.        |                   |
| POST Ø X LENGTH | 40mm x 1900mm |                   |
| MESH SIZE       | 150 x 110mm   |                   |
| WEIGHT          | 12 Kg         |                   |

The actual height of the fence varies depending on the length of the Ø40 mm posts.