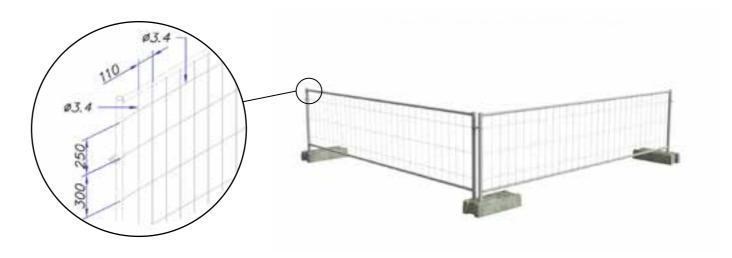

#### **FEATURES**

258

- Universal mobile fence measuring 2.00 m in height and 3.50 m in width, with a panel folded longitudinally to provide greater rigidity and the distinctive 3D effect of this fence.
   Assembly is simple thanks to the integrated fastening ring.
- Applications: public and private construction sites, fairs, exhibitions, traffic control, and signage..

|                 | LENGTH        | NOMINAL LIFTOLITY |
|-----------------|---------------|-------------------|
| PANEL HEIGHT    | LENGTH        | NOMINAL HEIGHT*   |
|                 | 3m50          | 2m00              |
| WIRE DIAMETER   | VERTICAL      | HORIZONTAL        |
|                 | 3,40mm        | 3,40mm            |
| Nº. OF FOLDS    | 4 uds.        |                   |
| POST Ø X LENGTH | 40mm x 1900mm |                   |
| MESH SIZE       | 150 x 110mm   |                   |
| WEIGHT          | 12 Kg         |                   |

The actual height of the fence varies depending on the length of the Ø40 mm posts.