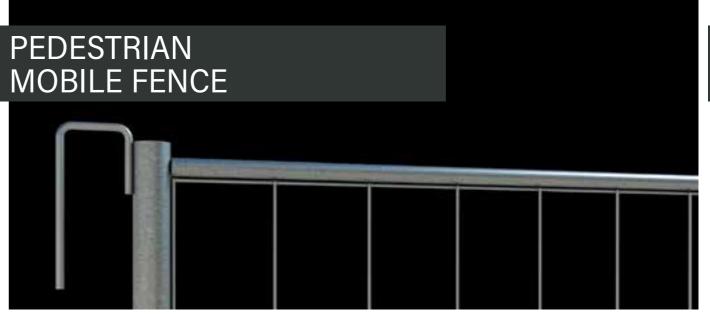

#### **FEATURES**

- Fence measuring 1.00 m in height and 3.42 m in width, made with horizontal tubes of Ø20 mm to enhance the frame's strength and resistance.
- Assembly is simple thanks to the integrated hook for connecting fences.
- Applications: this mobile fence model has a wide range of uses, such as marking the boundaries of construction zones, gardens, work areas, and events, as well as managing crowds and ensuring safety in public spaces.

| PANEL HEIGHT      | LENGTH      | NOMINAL HEIGHT* |
|-------------------|-------------|-----------------|
|                   | 3m50        | 1m10            |
| WIRE DIAMETER     | VERTICAL    | HORIZONTAL      |
|                   | 3,40mm      | 3,40mm          |
| HORIZONTAL POST Ø | 20mm        |                 |
| POST Ø X LENGTH   | 40mm        |                 |
| MESH SIZE         | 300 x 110mm |                 |
| WEIGHT            | 10 Kg       |                 |

The actual height of the fence varies depending on the length of the Ø40 mm posts.

PERIMETRER PROTECTION SYSTEMS

MOBILE FENCES